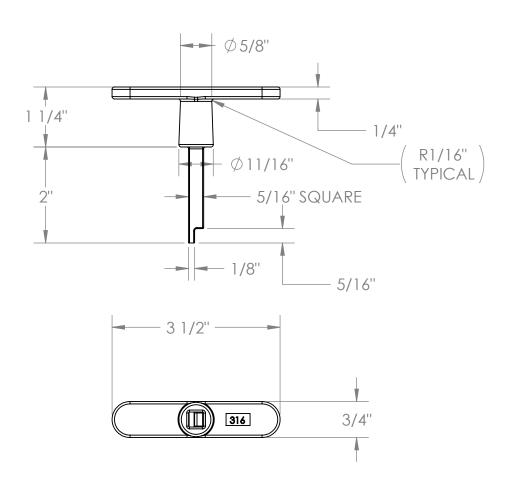

| PART NUMBER | DESCRIPTION       | MATERIAL                 | WEIGHT | VENDOR |
|-------------|-------------------|--------------------------|--------|--------|
| 1000611     | TEE HANDLE, BLADE | Cast Stainless Steel-316 | 0.3    |        |

Versa-Steel, Inc Portland, Oregon USA Ph 503-287-9822

Description: TEE HANDLE, BLADE

Part Number: 1000611

| · •              |          |          | •   |              |
|------------------|----------|----------|-----|--------------|
| SIZE<br><b>A</b> | DWG. NO. | 1 of     | 1   | A REV.       |
| SCALE:1:1        | WFIC     | энт: 0.3 | LBS | SHEET 1 OF 2 |