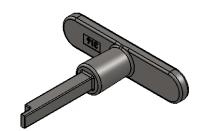

| PART NUMBER | DESCRIPTION       | MATERIAL                 | WEIGHT | VENDOR |
|-------------|-------------------|--------------------------|--------|--------|
| 1000611     | TEE HANDLE, BLADE | Cast Stainless Steel-316 | 0.3    |        |

Versa-Steel, Inc Portland, Oregon USA Ph 503-287-9822

Description: TEE HANDLE, BLADE

Part Number: 1000611

| · •              |          |          | •   |              |
|------------------|----------|----------|-----|--------------|
| SIZE<br><b>A</b> | DWG. NO. | 1 of     | 1   | A REV.       |
| SCALE:1:1        | WFIC     | энт: 0.3 | LBS | SHEET 1 OF 2 |