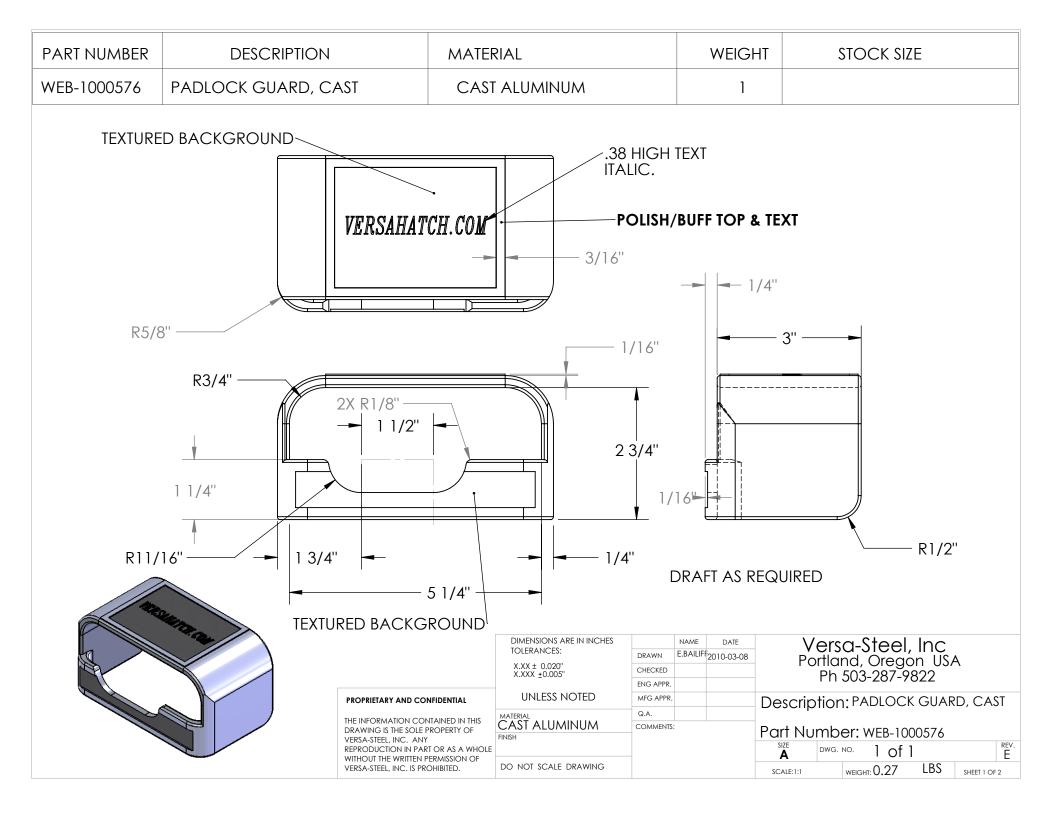

| VERSAHATCH.COM |                                                                                                  |                                                                           |                                                            |                                                             |
|----------------|--------------------------------------------------------------------------------------------------|---------------------------------------------------------------------------|------------------------------------------------------------|-------------------------------------------------------------|
|                |                                                                                                  |                                                                           |                                                            |                                                             |
|                |                                                                                                  |                                                                           |                                                            |                                                             |
|                |                                                                                                  | DIMENSIONS ARE IN INCHES<br>TOLERANCES:<br>X.XX ± 0.020"<br>X.XXX ±0.005" | NAME DATE   DRAWN E.BAILIFF 2010-03-08   CHECKED ENG APPR. | Versa-Steel, Inc<br>Portland, Oregon USA<br>Ph 503-287-9822 |
|                | PROPRIETARY AND CONFIDENTIAL                                                                     | UNLESS NOTED                                                              | MFG APPR.                                                  | Description: PADLOCK GUARD, CAST                            |
|                | THE INFORMATION CONTAINED IN THIS<br>DRAWING IS THE SOLE PROPERTY OF                             |                                                                           | COMMENTS:                                                  | Part Number: 1000576                                        |
|                | VERSA-STEEL, INC. ANY<br>REPRODUCTION IN PART OR AS A WHOLE<br>WITHOUT THE WRITTEN PERMISSION OF | FINISH                                                                    |                                                            | A DWG. NO. WEB-1000576 E                                    |
|                | VERSA-STEEL, INC. IS PROHIBITED.                                                                 | DO NOT SCALE DRAWING                                                      |                                                            | SCALE:1:2 WEIGHT: 1 LBS SHEET 2 OF 2                        |