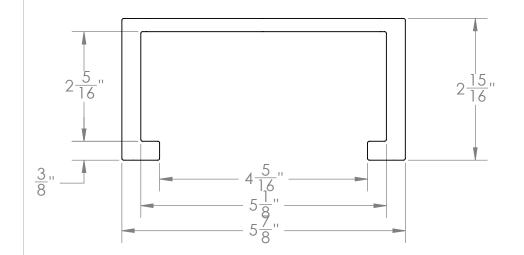

| PART<br>NUMBER | Description                | Material | Weight | Vendor | Was        |
|----------------|----------------------------|----------|--------|--------|------------|
| 1000102        | H SERIES HATCH PULL HANDLE | AISI 316 | 0.62   |        | VS 501-629 |

DIMENSIONS ARE IN INCHES

Description:
H SERIES HATCH PULL HANDLE
Part Number: 1000102

| SCALE: 1:2 | WEIGHT: 0.62 | LDS. | SHEET 1 OF 1