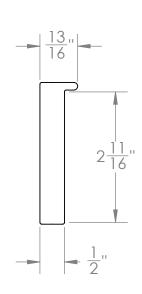

| PART<br>NUMBER | Description                | Material | Weight | Vendor | Was        |
|----------------|----------------------------|----------|--------|--------|------------|
| 1000102        | H SERIES HATCH PULL HANDLE | AISI 316 | 0.62   |        | VS 501-629 |

DIMENSIONS ARE IN INCHES

Description:
H SERIES HATCH PULL HANDLE
Part Number: 1000102

| SCALE: 1:2 | WEIGHT: 0.62 | LDS. | SHEET 1 OF 1